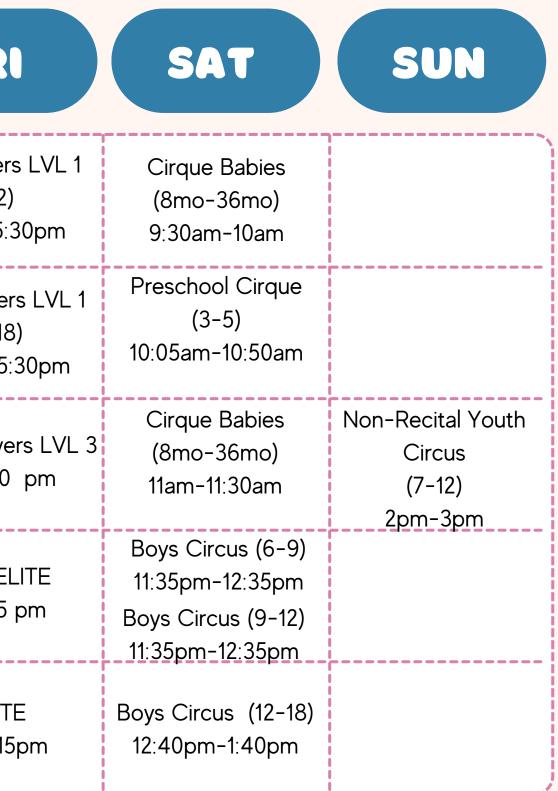

## **FALL 2023/2024** AUGUST 7TH-MAY 26TH

| MON                                             | TUE                                  | WED                                                                                         | THU                                  | FR                                    |
|-------------------------------------------------|--------------------------------------|---------------------------------------------------------------------------------------------|--------------------------------------|---------------------------------------|
| Jr. Flyers LVL 1 (6-9)<br>4:15pm-5:15pm         | Kindercirque (5-6)<br>4:15pm-5pm     | Homeschool Circus<br>2:30pm-3:30pm<br>Preschool Cirque (3-5)<br>3:30-4:15pm                 | Kindercirque (5-6)<br>4:15pm-5pm     | Novice Flyers<br>(9-12)<br>4:30pm-5:3 |
| Jr. Flyers LVL 2 (6-9)<br>4:15pm-5:15pm         | Jr. Flyers LVL 1<br>(6-9)<br>5pm-6pm | Novice Flyers LVL 1 (9-12)<br>4:30pm-5:30pm<br>Novice Flyers LVL 1 (13-18)<br>4:30pm-5:30pm | Jr. Flyers LVL 1<br>(6-9)<br>5pm-6pm | Novice Flyer<br>(13-18<br>4:30pm-5:3  |
| Novice Flyers LVL 1<br>(9-12)<br>5:15pm-6:15pm  | Bendy Flyers (9-12)<br>5pm-6pm       | Frequent Flyers LVL 3<br>4:30-5:30pm                                                        | Bendy Flyers (9-12)<br>5pm-6pm       | Frequent Flye<br>4:30-5:30            |
| Novice Flyers LVL 2<br>(13-18)<br>5:15pm-6:15pm | Jr. ELITE<br>5pm-7pm                 | Kindercirque (5-6)<br>5:30pm-6:15 pm<br>Bendy Flyers (9-12)<br>5:30-6:30 pm                 | Jr. ELITE<br>5pm-7pm                 | PrePro EL<br>5:30-7:15                |
| PrePro ELITE<br>5:45pm-7:30pm                   | Youth ELITE<br>5pm-7pm               | PrePro ELITE<br>5:30pm-7:15pm                                                               | Youth ELITE<br>5pm-7pm               | Jr. ELITI<br>5:30-7 :15               |